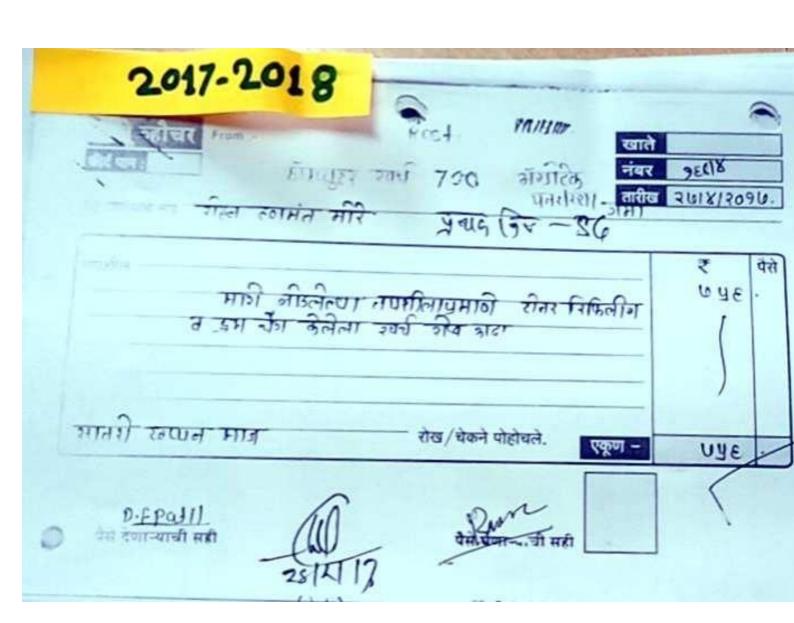

For- ANURANG COMPUTERS

Receivers Sign.

Proprietor

| कृषीवल शिक्षण प्रसारक मंडळ संचलित<br>राजारामबापू कॉलेज ऑफ शुगर टेक्नॉलॉजी,<br>इस्लामपूर-बहे रोड, नवीन बहे नाका, इस्लामपूर | किर्द पा.नं.<br>व्ही. नं. |      |
|---------------------------------------------------------------------------------------------------------------------------|---------------------------|------|
| गते ना प्रतास प्री./श्रीमती रोहत हता मेल मोरी                                                                             | ता. २३/१/२०३७             |      |
|                                                                                                                           | रुपये                     | पैसे |
| तपशील मागे जीउलील्या तपशीलापुमाठी माउद्य गानाला<br>त्याचा रवर्च गॅडल्हाक्स स्वाती जमा                                     | 370                       | ×    |
| मक्षरी रु. टील ही                                                                                                         | २५०                       |      |

प्राचार्य

॒॒ऽिल। क्रिअर/अक्टॉंटंट

Proprietor