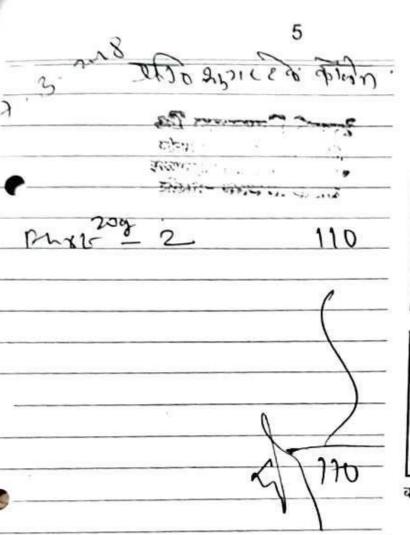

पावती लिह्न देणार शी./श्रीमती 'हालुशका कांक्रायुटर्स

|                                                                                                 | रूपये | पैसे |
|-------------------------------------------------------------------------------------------------|-------|------|
| तपशील नाराखरी की मराट्रसिर<br>मानी जीउतील्या कीलाप्रमाणी कीम्प्युटर डरूम्सीया<br>स्वर्य शिव अदा | 940   | -    |
| प्थरी रु. पाच शे पब्लास माछ चेक/रोख दिले ते पोह्मेवलें.                                         | 770   |      |

०.[१७४] **कॅशिअर/अकौंटंट** 

्र प्राचार्य

रक्कम घेणाऱ्याची ञह

CASH MEMO