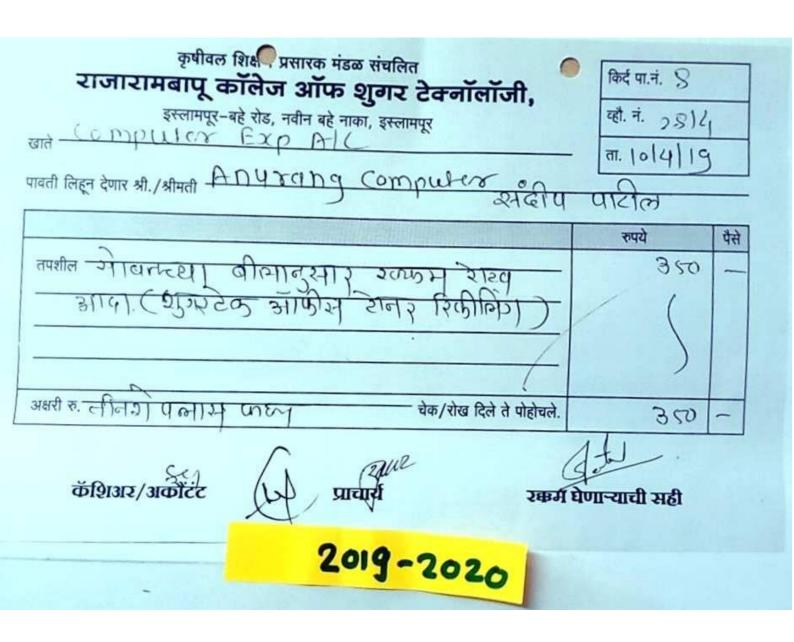

# कृषीवल शिक्षण प्रसारक मंडळ संचलित राजारामबापू कॉलेज ऑफ शुगर टेक्नॉलॉजी,

इस्लामपूर-बहे रोड, नवीन बहे नाका, इस्लामपूर

खाते जागासूत्र गारा पावती लिहून देणार श्री./श्रीमती ठाउनराज सिरुहीम किर्द पा.नं. व्हौ. नं. ता. अ**४१७**। २०१ ७

|                                                                  | रुपये | पैसे |
|------------------------------------------------------------------|-------|------|
| तपशील अरावस मिश्रामची टीनर बदलते त्याचे लील                      | 30(3  | -    |
| बंक ऑफ इंडिया चेक मे- ठरएउठ२ ने अदा<br>टक्ने राहातेंद्र स्प्रतार |       |      |
| अक्षरी रु. दीन त्जार ड्या प्टेंशी माड चेक/रोख दिले ते पोहोचले.   | 20(3  | 1.   |